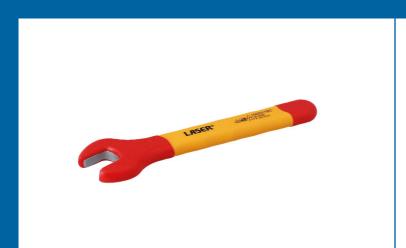

## **Insulated Open Ended Spanner 12mm**

A fully insulated 12mm open end spanner for use on modern hybrid and electric vehicles, suitable for live working up to 1000V AC/ 1500V DC. Both GS and VDE certificated, and manufactured according to the IEC60900 standard for safe use in a high voltage environment.

## **Additional Information**

- Size: 12mm; length: 124mm.
- Safe operator use for live voltages up to 1000V AC / 1500V DC.
- VDE certified. IEC60900:2018 approved for 1000V safe working.
- Manufactured from chrome vanadium.
- Also available as part of a set, Part No. 8558 & Part No. 6048.